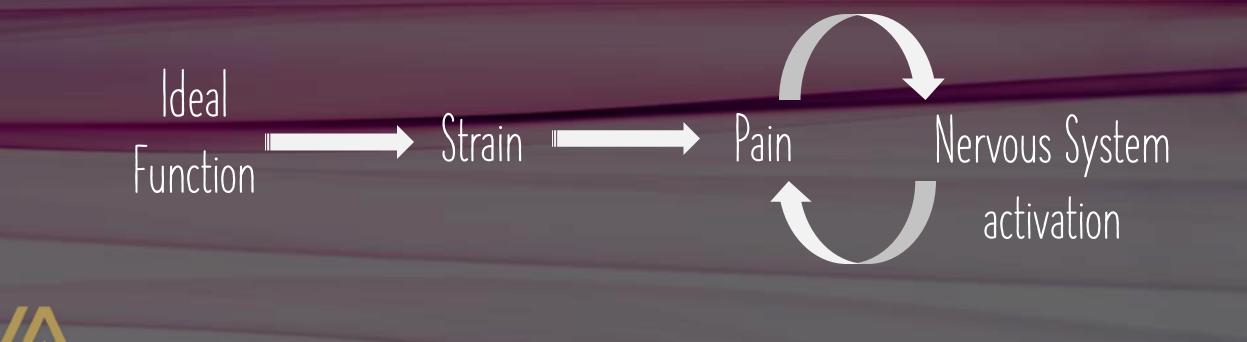

# MYOFASCIAL STRAIN

#### • "Myofascial" = MUSCLE + FASCIA

Pertaining to muscle and the overlying connective tissue

•"Strain"

- A force tending to pull or stretch something to an extreme or damaging degree
- A severe or excessive demand on the strength, resources, or abilities of someone or something

# MYOFASCIAL PAIN & FIBROMYALGIA

#### • "Myofascial Pain"

- Pain caused by repetitive motions or tension (muscle contractions)
- Repetitive motions/tension = breathing compensations

### •"Fibromyalgia"

- Many common sites for Fibromyalgia-related pain coincide with sites important for breathing
  - Neck, upper shoulders, chest, rib cage, lower back, thighs, arms, joints