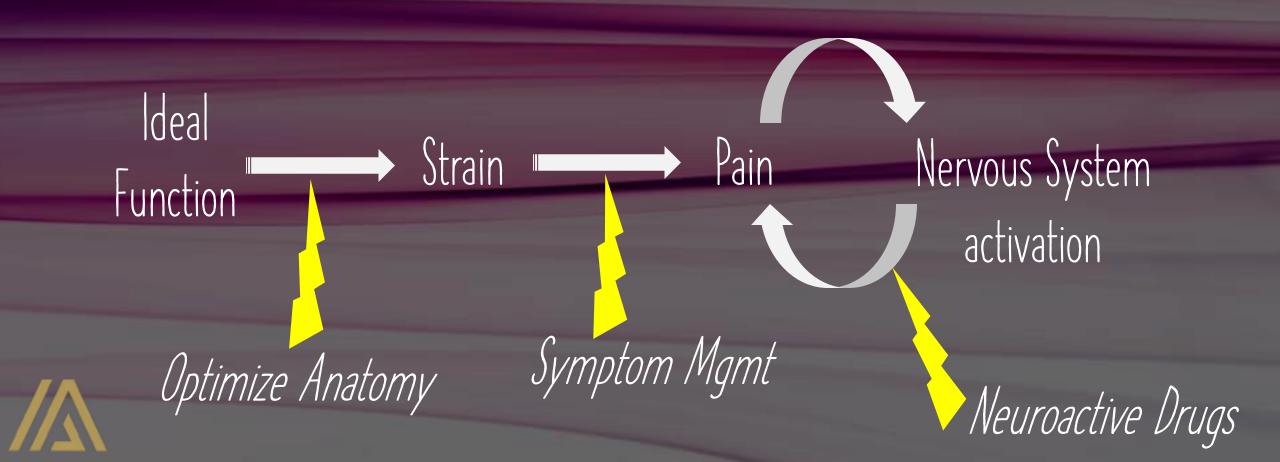

#### Fibromyalgia = Sensitization of nervous system to perpetuate myofascial pain

Neuroactive Drugs

Interventions to improve breathing & sleep & posture

Manual<br/>TherapyPainkillersAcupuncture<br/>Injections

Duloxetine Milnacipran Pregabalin

Interventions to improve breathing & sleep & posture