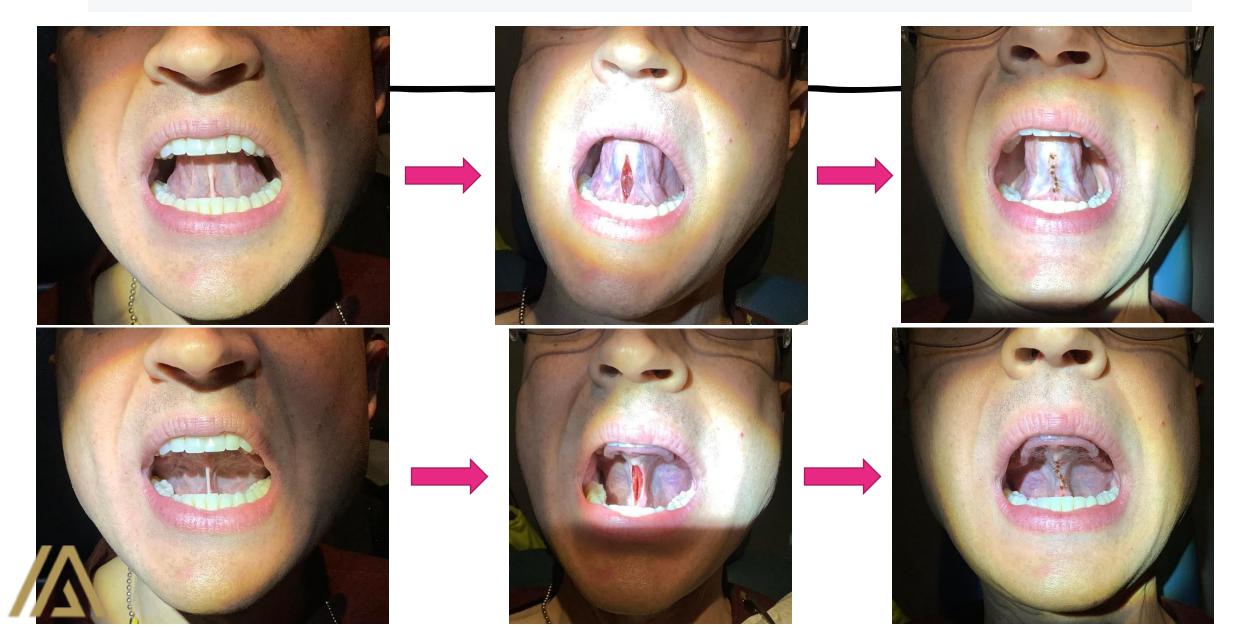

front line":

• "Tongue to Toes"



# PHYSICAL EXAMINATION OF ORAL RESTRICTIONS

Tonque

Upper and Lower lips

Upper and Lower cheeks

Attachments

Tension

#### TETHERED ORAL TISSUES

- Connective tissue attachments that lead to functional impairment of mobility
- Mobility + Compensation = Function
  - If Mobility is adequate to achieve Function ightarrow NO compensation needed
  - If Mobility + Compensation are not enough  $\rightarrow$  Dysfunction = Symptoms
  - If Mobility + Compensation are enough to achieve Function... can still have problems due to effects of Compensation
- "Frenula" vs "Ties"
  - "Tie" implies functional impairment

# Ankyloglossia: Tongue Tie









# Labial Ties: Upper & Lower Lips





# Buccal Ties: Upper & Lower Cheeks









#### LINGUAL FRENULOPLASTY



#### LINGUAL FRENULOPLASTY IN ATHLETE

















### HOW DO I KNOW IF A RELEASE IS APPROPRIATE?

# FRENULAR COMPRESSION MOBILITY TEST

• Concept: remove the tension associated with the frenulum by compressing it and observe for improvements

- Range of motion
- Ease of motion
- Facial strain/tension
- Neck strain/tension





Surgery

Myofunctional Therapy

# TREATMENT OF TETHERED ORAL TISSUES

Palate Mgmt

Bodywork

#### THANK YOU!

Contact Info

Website: www.airwayalliance.org www.drchristophertranent.com

Email: info@airwayalliance.org



AIRWAY ALLIANCE ENT

#### Main Office Phone/Fax: 832-404-2601

Sinus & Nasal & Allergy Sleep & Breathing Tethered Oral Tissues TMJ & Facial/Neck Strain Ear & Hearing Salivary Glands Thyroid & Parathyroid Glands Throat & Voice Skin Lesions Pedia