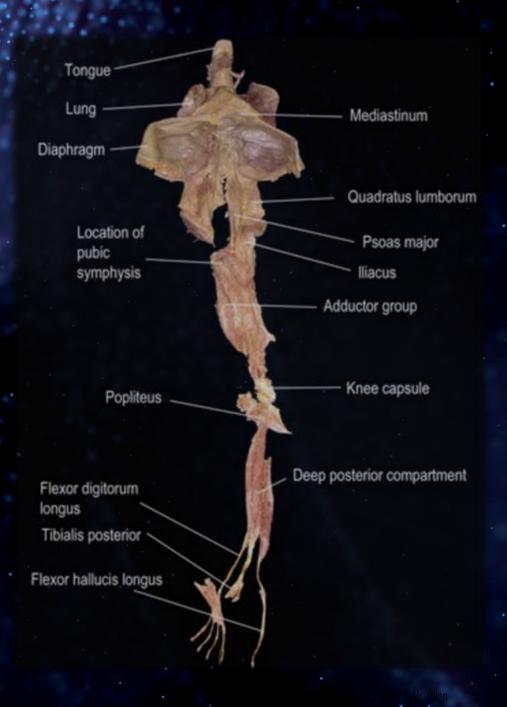

### OROMYOFASCIAL CONNECTIONS

• Dr Allen Sprinkle's dissection of the "deep front line":

• "Tongue to Toes"