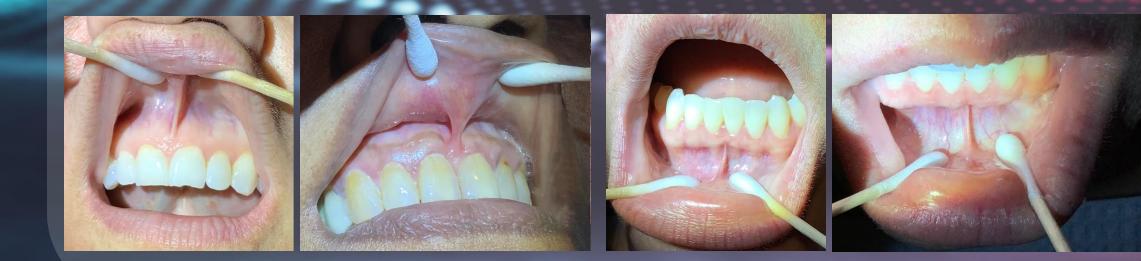

# FRENULAR COMPRESSION MOBILITY TEST

• Concept: remove the tension associated with the frenulum by compressing it and observe for improvements

- Range of motion
- Ease of motion
- Facial strain/tension
- Neck strain/tension